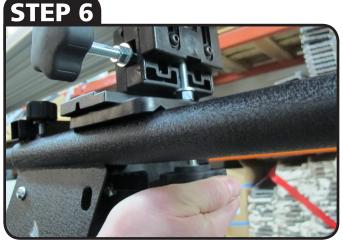

## **BEST FENCE PRO BLOCK ADJUSTMENTS**

POSITION BLOCK ON RAILS WITH BOTTOM BRACKET PARALLEL

LOOSEN AND HOLD ASSEMBLY WHILE ROTATING BOTTOM BRACKET 90°

TIGHTEN ADJUSTMENT KNOB TO LOCK BLOCK IN PLACE

**REPEAT WITH OTHER BLOCKS** 