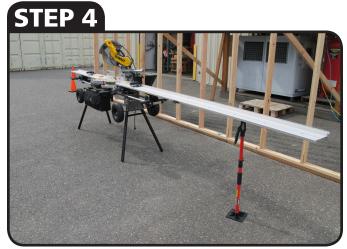

## **BEST FENCE PRO FENCE SETUP**

LOOSEN KNOBS AND PULL OUT ARMS FROM STAND. TIGHTEN KNOBS.

ALIGN HOLE ON FENCE WITH LINE ON PRECISION ADJUSTMENT BLOCK AND INSERT PIN TO LOCK IN PLACE

SIDE KNOB MICRO ADJUSTMENT FOR IN AND OUT

PLACE FENCE ON PRECISION ADJUSTMENT BLOCKS BY HOOKING THE BACKSIDE FIRST

TOP KNOB MACRO ADJUST FOR IN AND OUT