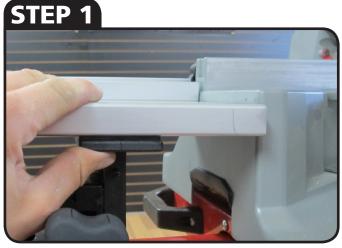

## **BEST FENCE PRO FENCE SETUP**

LOOSEN KNOBS AND PULL OUT ARMS FROM STAND. TIGHTEN KNOBS.

ALIGN HOLE ON FENCE WITH LINE ON PRECISION ADJUSTMENT BLOCK AND INSERT PIN TO LOCK IN PLACE

SIDE KNOB MICRO ADJUSTMENT FOR IN AND OUT

PLACE FENCE ON PRECISION ADJUSTMENT BLOCKS BY HOOKING THE BACKSIDE FIRST

TOP KNOB MACRO ADJUST FOR IN AND OUT