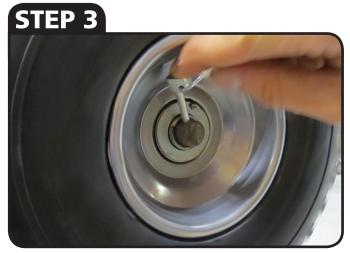

#### **BEST FENCE PRO WHEEL INSTALLATION**

LOCATE WHEELS LOCK PINS IN HARDWARE KIT

**SLIDE WHEEL ONTO AXLE** 

INSERT LOCKING PIN THROUGH HOLE IN AXLE

FLIP DOWN RING TO LOCK PIN IN PLACE