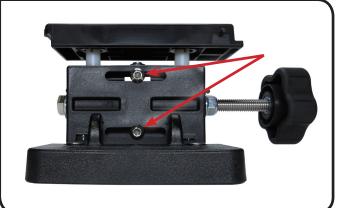

#### TROUBLESHOOTING

IF THERE IS EXCESS MOVEMENT IN THE PRECISION ADJUSTMENT BLOCK TIGHTEN THE ALLEN SCREWS

SOME FEATURES AND ACCESSORIES MAY NOT BE INCLUDED WITH YOUR SYSTEM. PLEASE VISIT WWW.FASTCAP.COM FOR MORE DETAILS.