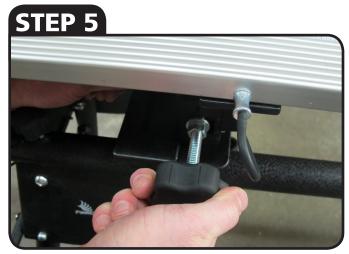

## **BEST FENCE PRO BLOCK ADJUSTMENTS**

POSITION BLOCK ON RAILS WITH BOTTOM BRACKET PARALLEL

LOOSEN AND HOLD ASSEMBLY WHILE ROTATING BOTTOM BRACKET 90°

TIGHTEN ADJUSTMENT KNOB TO LOCK BLOCK IN PLACE

**REPEAT WITH OTHER BLOCKS** 