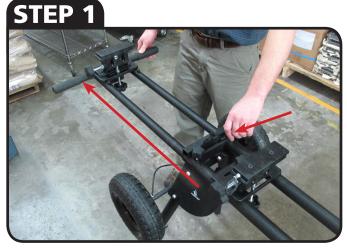

#### **BEST FENCE PRO WHEEL INSTALLATION**

LOCATE WHEELS LOCK PINS IN HARDWARE KIT

**SLIDE WHEEL ONTO AXLE** 

INSERT LOCKING PIN THROUGH HOLE IN AXLE

FLIP DOWN RING TO LOCK PIN IN PLACE