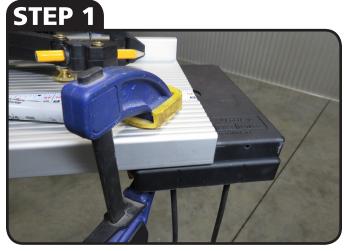

## **BEST FENCE PRO MALE-MALE SETUP**

POSITION MALE-MALE CONNECTOR SO THAT FENCE END IS ON MIDDLE LINE

DRILL THROUGH ALUMINUM AND PLASTIC. USE ATTACHED PIN TO SECURE IN PLACE

**REPEAT STEP 3 ON SECOND FENCE** 