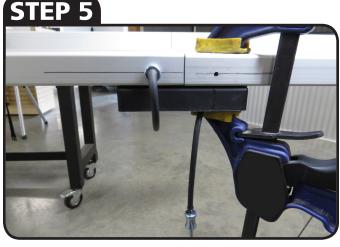

## **BEST FENCE PRO MALE-MALE SETUP**

POSITION MALE-MALE CONNECTOR SO THAT FENCE END IS ON MIDDLE LINE

DRILL THROUGH ALUMINUM AND PLASTIC. USE ATTACHED PIN TO SECURE IN PLACE

**REPEAT STEP 3 ON SECOND FENCE** 

PENCIL IN A LINE 5/16" FROM THE BOTTOM & 5/8" FROM THE TOP OF THE FENCE, ABOVE THE MALE-TO-MALE CONNECTOR

ATTACH SECOND FENCE AND POSITION UPPER HAND FOR SUPPORT