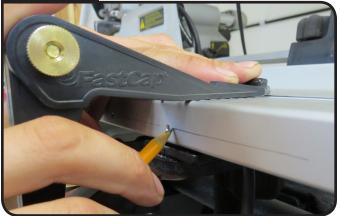

## **BEST FENCE PRO MALE-MALE SETUP**

POSITION MALE-MALE CONNECTOR SO THAT FENCE END IS ON MIDDLE LINE

DRILL THROUGH ALUMINUM AND PLASTIC. USE ATTACHED PIN TO SECURE IN PLACE

**REPEAT STEP 3 ON SECOND FENCE** 

PENCIL IN A LINE 5/16" FROM THE BOTTOM & 5/8" FROM THE TOP OF THE FENCE, ABOVE THE MALE-TO-MALE CONNECTOR

ATTACH SECOND FENCE AND POSITION UPPER HAND FOR SUPPORT