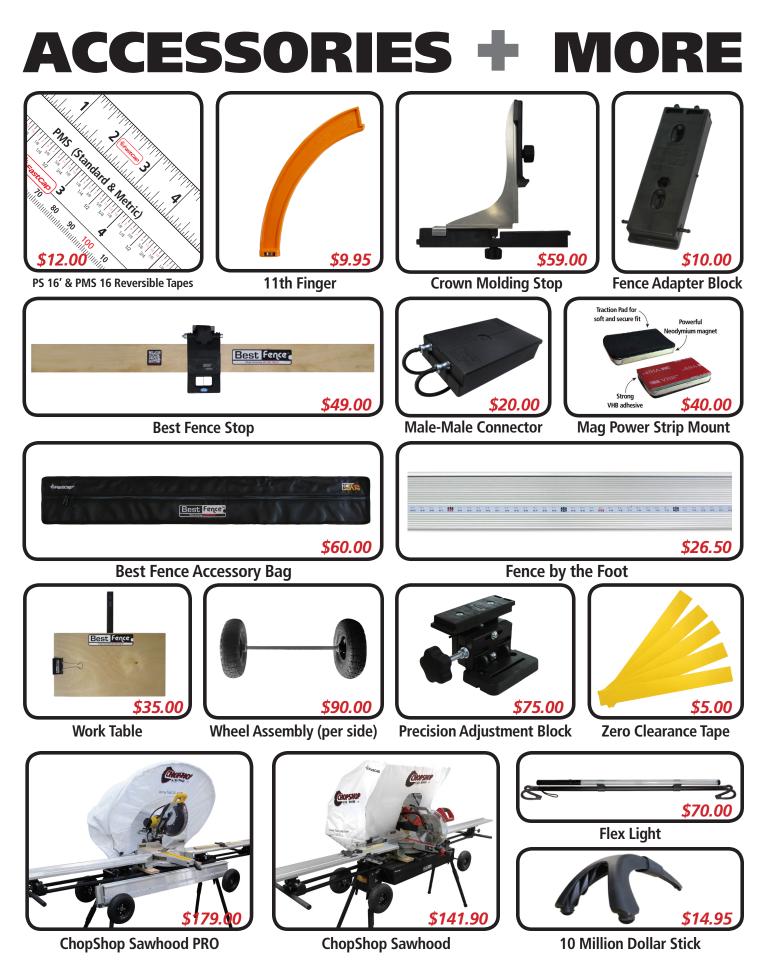

## **BEST FENCE PRO ACCESSORIES**

INSERT WORK TABLE INTO ACCESSORY HOLE WHERE DESIRED

LUMBER RACKS CAN BE FOLDED OPEN TO SUPPORT EXTRA LUMBER

#### **BEST FENCE PRO WHEEL INSTALLATION**

LOCATE WHEELS LOCK PINS IN HARDWARE KIT

**SLIDE WHEEL ONTO AXLE** 

INSERT LOCKING PIN THROUGH HOLE IN AXLE

FLIP DOWN RING TO LOCK PIN IN PLACE

## **BEST FENCE PRO FENCE SETUP**

LOOSEN KNOBS AND PULL OUT ARMS FROM STAND. TIGHTEN KNOBS.

ALIGN HOLE ON FENCE WITH LINE ON PRECISION ADJUSTMENT BLOCK AND INSERT PIN TO LOCK IN PLACE

SIDE KNOB MICRO ADJUSTMENT FOR IN AND OUT

#### **BEST FENCE CROWN MOLDING STOP**

LOCATE COMPONENTS IN ACCESSORY BAG

ATTACH ARM BY HOOKING REAR FIRST THEN TIGHTENING WEDGE KNOB

ADJUST L-BRACKET AND PLASTIC SLIDE TO FIT SIZE OF YOUR CROWN MOLDING

TO REMOVE ARM, SLIDE ALL PIECES OFF THE BEST FENCE. UNSCREW BOTTOM KNOB AND PUSH UP TO RELEASE WEDGE FROM BEST FENCE.