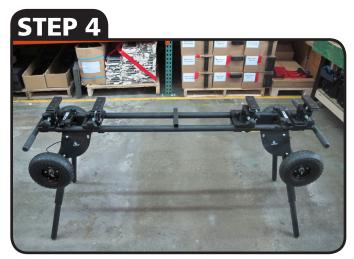

## **BEST FENCE PRO STAND SETUP**

POSITION THE STAND WHERE YOU WANT TO SET IT UP

LIFT ONE SIDE OF STAND AND PULL LEGS TO STANDING POSITION

RELEASE LEGS BY PULLING HANDLES ON BOTH SIDES

MAKE SURE BALL DETENT IS LOCKED IN STANDING POSITION

REPEAT ON OTHER SIDE TO FINISH STAND SETUP