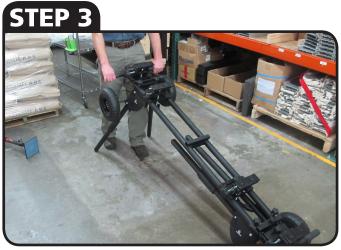

## **BEST FENCE PRO STAND SETUP**

POSITION THE STAND WHERE YOU WANT TO SET IT UP

LIFT ONE SIDE OF STAND AND PULL LEGS TO STANDING POSITION

RELEASE LEGS BY PULLING HANDLES ON BOTH SIDES

MAKE SURE BALL DETENT IS LOCKED IN STANDING POSITION

REPEAT ON OTHER SIDE TO FINISH STAND SETUP