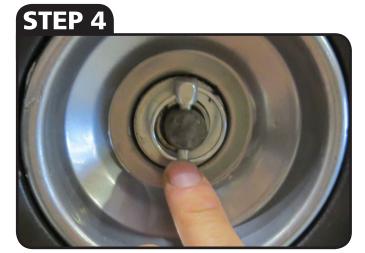

#### **BEST FENCE PRO WHEEL INSTALLATION**

LOCATE WHEELS LOCK PINS IN HARDWARE KIT

**SLIDE WHEEL ONTO AXLE** 

INSERT LOCKING PIN THROUGH HOLE IN AXLE

FLIP DOWN RING TO LOCK PIN IN PLACE