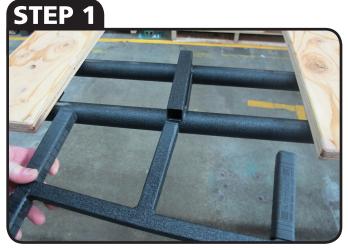

## **BEST FENCE PRO STAND SETUP**

POSITION THE STAND WHERE YOU WANT TO SET IT UP

LIFT ONE SIDE OF STAND AND PULL LEGS TO STANDING POSITION

RELEASE LEGS BY PULLING HANDLES ON BOTH SIDES

MAKE SURE BALL DETENT IS LOCKED IN STANDING POSITION

REPEAT ON OTHER SIDE TO FINISH STAND SETUP