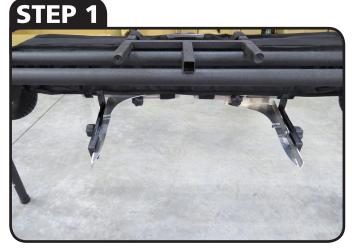

## **BEST FENCE PRO STAND SETUP**

POSITION THE STAND WHERE YOU WANT TO SET IT UP

LIFT ONE SIDE OF STAND AND PULL LEGS TO STANDING POSITION

RELEASE LEGS BY PULLING HANDLES ON BOTH SIDES

MAKE SURE BALL DETENT IS LOCKED IN STANDING POSITION

REPEAT ON OTHER SIDE TO FINISH STAND SETUP