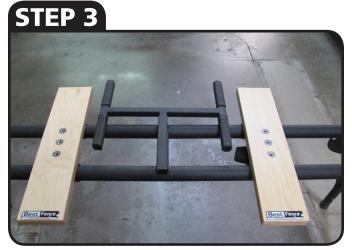

## **BEST FENCE PRO STAND SETUP**

POSITION THE STAND WHERE YOU WANT TO SET IT UP

LIFT ONE SIDE OF STAND AND PULL LEGS TO STANDING POSITION

RELEASE LEGS BY PULLING HANDLES ON BOTH SIDES

MAKE SURE BALL DETENT IS LOCKED IN STANDING POSITION

REPEAT ON OTHER SIDE TO FINISH STAND SETUP