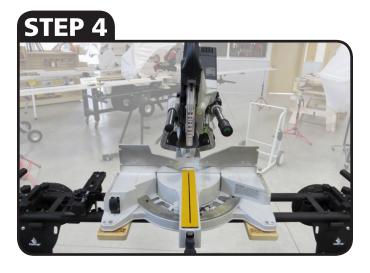

## **BEST FENCE PRO SAW SETUP**

POSITION SAW MOUNT ON RAILS WITH PLASTIC BRACKET PARALLEL

ALLOW ENOUGH SPACING FOR RACK WHEN APPLICABLE

STEP 2

ROTATE BRACKET 90° AND TIGHTEN KNOB TO LOCK IN PLACE

#### MOUNT SAW WITH PROVIDED POWERHEAD SCREWS (FOUND IN HARDWARE KIT)

SOME FEATURES AND ACCESSORIES MAY NOT BE INCLUDED WITH YOUR SYSTEM. PLEASE VISIT WWW.FASTCAP.COM FOR MORE DETAILS.