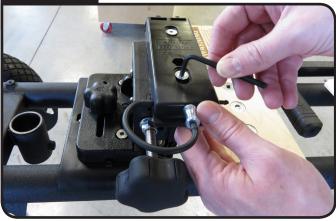

#### TROUBLESHOOTING

IF THERE IS EXCESS MOVEMENT IN THE PRECISION ADJUSTMENT BLOCK TIGHTEN THE ALLEN SCREWS

SOME FEATURES AND ACCESSORIES MAY NOT BE INCLUDED WITH YOUR SYSTEM. PLEASE VISIT WWW.FASTCAP.COM FOR MORE DETAILS.