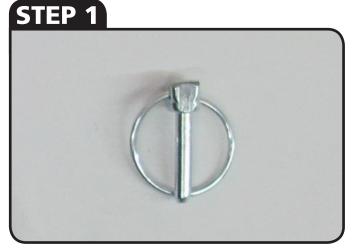

#### **BEST FENCE PRO WHEEL INSTALLATION**

LOCATE WHEELS LOCK PINS IN HARDWARE KIT

**SLIDE WHEEL ONTO AXLE** 

INSERT LOCKING PIN THROUGH HOLE IN AXLE

FLIP DOWN RING TO LOCK PIN IN PLACE