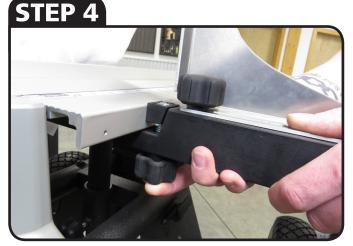

## **BEST FENCE PRO FENCE SETUP**

LOOSEN KNOBS AND PULL OUT ARMS FROM STAND. TIGHTEN KNOBS.

ALIGN HOLE ON FENCE WITH LINE ON PRECISION ADJUSTMENT BLOCK AND INSERT PIN TO LOCK IN PLACE

SIDE KNOB MICRO ADJUSTMENT FOR IN AND OUT

PLACE FENCE ON PRECISION ADJUSTMENT BLOCKS BY HOOKING THE BACKSIDE FIRST

TOP KNOB MACRO ADJUST FOR IN AND OUT

#### BOTTOM KNOB FOR HEIGHT ADJUSTMENT

SOME FEATURES AND ACCESSORIES MAY NOT BE INCLUDED WITH YOUR SYSTEM. PLEASE VISIT WWW.FASTCAP.COM FOR MORE DETAILS.