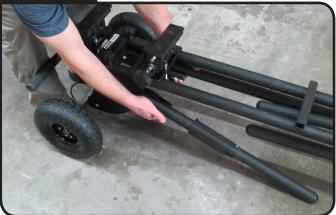

#### **BEST FENCE PRO WHEEL INSTALLATION**

LOCATE WHEELS LOCK PINS IN HARDWARE KIT

**SLIDE WHEEL ONTO AXLE** 

INSERT LOCKING PIN THROUGH HOLE IN AXLE

FLIP DOWN RING TO LOCK PIN IN PLACE