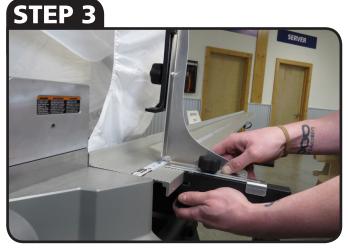

## **BEST FENCE PRO FENCE SETUP**

LOOSEN KNOBS AND PULL OUT ARMS FROM STAND. TIGHTEN KNOBS.

ALIGN HOLE ON FENCE WITH LINE ON PRECISION ADJUSTMENT BLOCK AND INSERT PIN TO LOCK IN PLACE

SIDE KNOB MICRO ADJUSTMENT FOR IN AND OUT

PLACE FENCE ON PRECISION ADJUSTMENT BLOCKS BY HOOKING THE BACKSIDE FIRST

TOP KNOB MACRO ADJUST FOR IN AND OUT