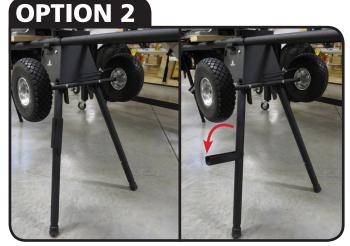

## **BEST FENCE PRO STAND SETUP**

POSITION THE STAND WHERE YOU WANT TO SET IT UP

LIFT ONE SIDE OF STAND AND PULL LEGS TO STANDING POSITION

RELEASE LEGS BY PULLING HANDLES ON BOTH SIDES

MAKE SURE BALL DETENT IS LOCKED IN STANDING POSITION

REPEAT ON OTHER SIDE TO FINISH STAND SETUP