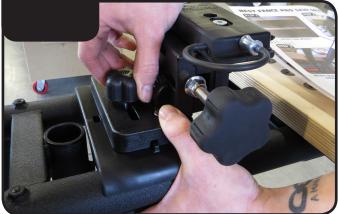

## **BEST FENCE PRO BLOCK ADJUSTMENTS**

POSITION BLOCK ON RAILS WITH BOTTOM BRACKET PARALLEL

LOOSEN AND HOLD ASSEMBLY WHILE ROTATING BOTTOM BRACKET 90°

TIGHTEN ADJUSTMENT KNOB TO LOCK BLOCK IN PLACE

**REPEAT WITH OTHER BLOCKS** 