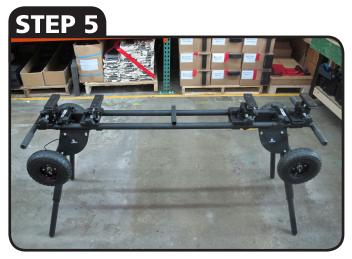

## **BEST FENCE PRO STAND SETUP**

POSITION THE STAND WHERE YOU WANT TO SET IT UP

LIFT ONE SIDE OF STAND AND PULL LEGS TO STANDING POSITION

RELEASE LEGS BY PULLING HANDLES ON BOTH SIDES

MAKE SURE BALL DETENT IS LOCKED IN STANDING POSITION

REPEAT ON OTHER SIDE TO FINISH STAND SETUP