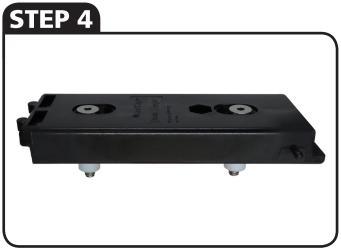

## **BEST FENCE PRO BLOCK ADJUSTMENTS**

POSITION BLOCK ON RAILS WITH BOTTOM BRACKET PARALLEL

LOOSEN AND HOLD ASSEMBLY WHILE ROTATING BOTTOM BRACKET 90°

TIGHTEN ADJUSTMENT KNOB TO LOCK BLOCK IN PLACE

**REPEAT WITH OTHER BLOCKS** 