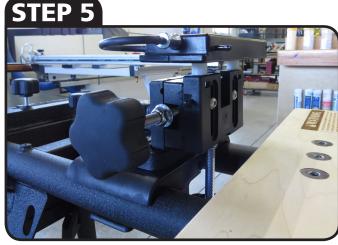

## **BEST FENCE PRO SAW SETUP**

POSITION SAW MOUNT ON RAILS WITH PLASTIC BRACKET PARALLEL

ALLOW ENOUGH SPACING FOR RACK WHEN APPLICABLE

STEP 2

ROTATE BRACKET 90° AND TIGHTEN KNOB TO LOCK IN PLACE

#### MOUNT SAW WITH PROVIDED POWERHEAD SCREWS (FOUND IN HARDWARE KIT)

SOME FEATURES AND ACCESSORIES MAY NOT BE INCLUDED WITH YOUR SYSTEM. PLEASE VISIT WWW.FASTCAP.COM FOR MORE DETAILS.