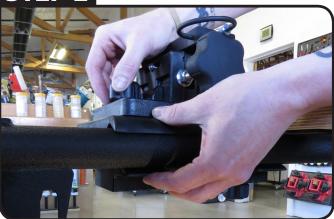

## **BEST FENCE PRO SAW SETUP**

POSITION SAW MOUNT ON RAILS WITH PLASTIC BRACKET PARALLEL

ALLOW ENOUGH SPACING FOR RACK WHEN APPLICABLE

STEP 2

ROTATE BRACKET 90° AND TIGHTEN KNOB TO LOCK IN PLACE

#### MOUNT SAW WITH PROVIDED POWERHEAD SCREWS (FOUND IN HARDWARE KIT)

SOME FEATURES AND ACCESSORIES MAY NOT BE INCLUDED WITH YOUR SYSTEM. PLEASE VISIT WWW.FASTCAP.COM FOR MORE DETAILS.