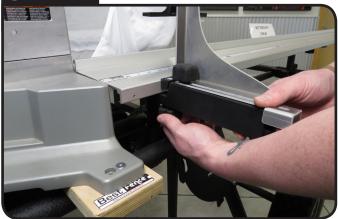

## **BEST FENCE PRO SAW SETUP**

POSITION SAW MOUNT ON RAILS WITH PLASTIC BRACKET PARALLEL

ALLOW ENOUGH SPACING FOR RACK WHEN APPLICABLE

STEP 2

ROTATE BRACKET 90° AND TIGHTEN KNOB TO LOCK IN PLACE

#### MOUNT SAW WITH PROVIDED POWERHEAD SCREWS (FOUND IN HARDWARE KIT)

SOME FEATURES AND ACCESSORIES MAY NOT BE INCLUDED WITH YOUR SYSTEM. PLEASE VISIT WWW.FASTCAP.COM FOR MORE DETAILS.