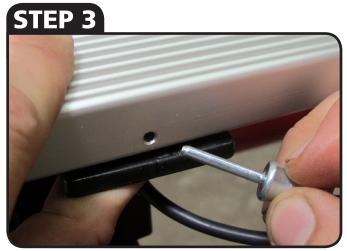

## **BEST FENCE PRO MALE-MALE SETUP**

POSITION MALE-MALE CONNECTOR SO THAT FENCE END IS ON MIDDLE LINE

DRILL THROUGH ALUMINUM AND PLASTIC. USE ATTACHED PIN TO SECURE IN PLACE

**REPEAT STEP 3 ON SECOND FENCE** 