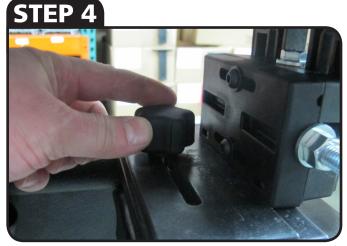

## **BEST FENCE PRO BLOCK ADJUSTMENTS**

POSITION BLOCK ON RAILS WITH BOTTOM BRACKET PARALLEL

LOOSEN AND HOLD ASSEMBLY WHILE ROTATING BOTTOM BRACKET 90°

TIGHTEN ADJUSTMENT KNOB TO LOCK BLOCK IN PLACE

**REPEAT WITH OTHER BLOCKS** 