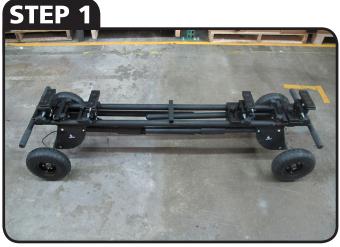

## **BEST FENCE PRO STAND SETUP**

POSITION THE STAND WHERE YOU WANT TO SET IT UP

LIFT ONE SIDE OF STAND AND PULL LEGS TO STANDING POSITION

RELEASE LEGS BY PULLING HANDLES ON BOTH SIDES

MAKE SURE BALL DETENT IS LOCKED IN STANDING POSITION

REPEAT ON OTHER SIDE TO FINISH STAND SETUP