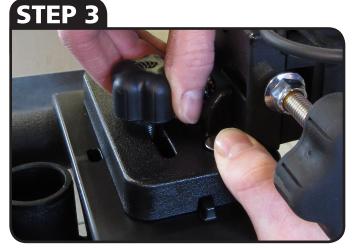

## **BEST FENCE PRO BLOCK ADJUSTMENTS**

POSITION BLOCK ON RAILS WITH BOTTOM BRACKET PARALLEL

LOOSEN AND HOLD ASSEMBLY WHILE ROTATING BOTTOM BRACKET 90°

TIGHTEN ADJUSTMENT KNOB TO LOCK BLOCK IN PLACE

**REPEAT WITH OTHER BLOCKS** 