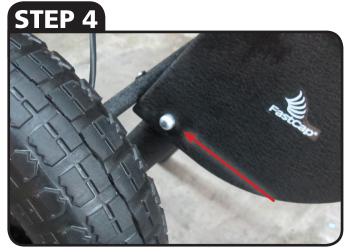

## **BEST FENCE PRO STAND SETUP**

POSITION THE STAND WHERE YOU WANT TO SET IT UP

LIFT ONE SIDE OF STAND AND PULL LEGS TO STANDING POSITION

RELEASE LEGS BY PULLING HANDLES ON BOTH SIDES

MAKE SURE BALL DETENT IS LOCKED IN STANDING POSITION

REPEAT ON OTHER SIDE TO FINISH STAND SETUP