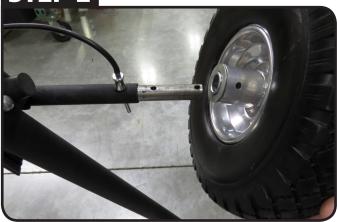

#### **BEST FENCE PRO WHEEL INSTALLATION**

LOCATE WHEELS LOCK PINS IN HARDWARE KIT

**SLIDE WHEEL ONTO AXLE** 

INSERT LOCKING PIN THROUGH HOLE IN AXLE

FLIP DOWN RING TO LOCK PIN IN PLACE