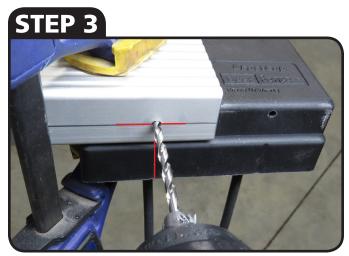

## **BEST FENCE PRO MALE-MALE SETUP**

POSITION MALE-MALE CONNECTOR SO THAT FENCE END IS ON MIDDLE LINE

DRILL THROUGH ALUMINUM AND PLASTIC. USE ATTACHED PIN TO SECURE IN PLACE

**REPEAT STEP 3 ON SECOND FENCE** 