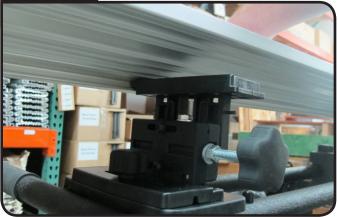

## **BEST FENCE PRO BLOCK ADJUSTMENTS**

POSITION BLOCK ON RAILS WITH BOTTOM BRACKET PARALLEL

LOOSEN AND HOLD ASSEMBLY WHILE ROTATING BOTTOM BRACKET 90°

TIGHTEN ADJUSTMENT KNOB TO LOCK BLOCK IN PLACE

**REPEAT WITH OTHER BLOCKS** 